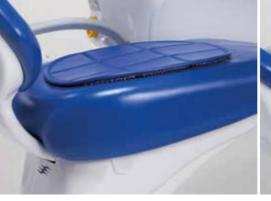

# The beauty of comfort

The chair has a wide operating range, despite the reduced dimensions. Padded with a soft comfort system and upholstered in skay seamless. Safety systems block the unit in case of potentially harmful movements both for the unit and for the patient.

# The details

Our chairs have different standard solutions designed to improve the quality of your work and ensure maximum patient comfort.

**HEADREST** Adjustable in height and adjustable

on three axes, in skay leather.