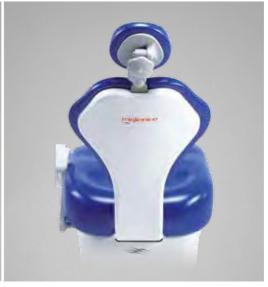

# The details

Our chairs have different standard solutions designed to improve the quality of your work and ensure maximum patient comfort.

**HEADREST** Adjustable in height and adjustable

on three axes, in skay leather.

# The Backrests

The basic characteristic of the chair is the possibility of choosing between two different types of backrests, both ergonomic and with lumbar support.