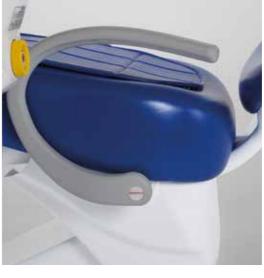

# Movement is freedom

The compact and ergonomic hydro unit rotates with the assistant's arm 50 ° to maximize operating spaces. With a convenient screw opening it contains the technological heart of the unit.The NICE ONE cuspidor is removable and autoclavable, just like the water dispensers. In just a few steps all the safety and hygiene you need!The independent water supply system by separate bottle is fitted as standard on all NICE ONE versions.

# The beauty of comfort

The chair has a wide operating range, despite the reduced dimensions. Padded with a soft comfort system and upholstered in skay seamless. Safety systems block the unit in case of potentially harmful movements both for the unit and for the patient.