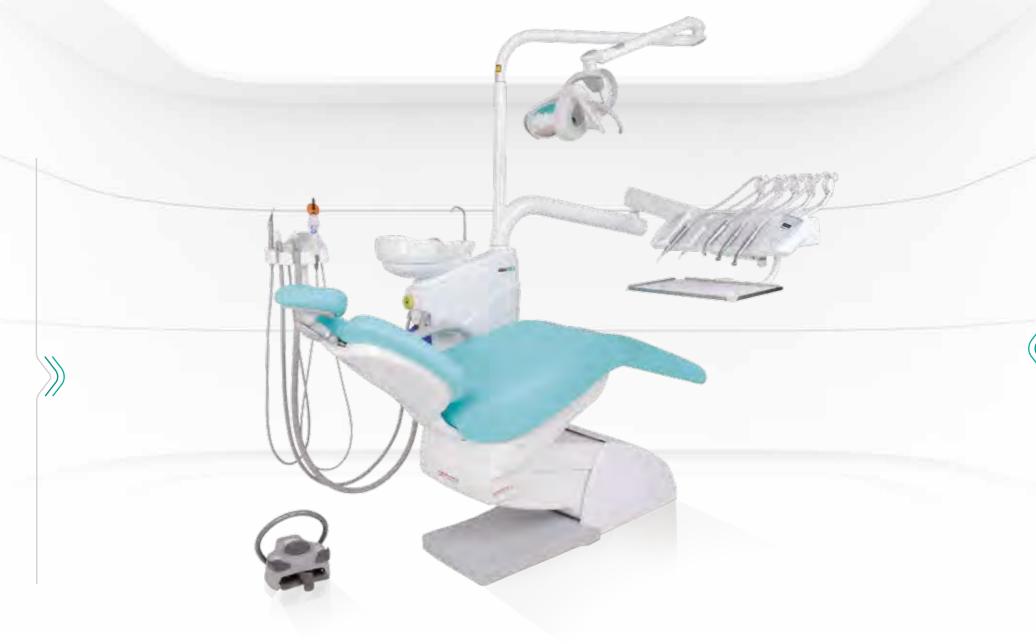

SIMPLE, COMPACT AND FUNCTIONAL.

REFINED LINES AND ERGONOMIC DESIGN
ENSURE OPTIMIZATION OF THE OPERATING SPACE
AND MAXIMUM COMFORT FOR THE PATIENT.

# All at your fingertips

The ideal partner for those who love practicality. Compact and ergonomic delivery arm with integrated handles and the possibility to accommodate up to 5 instruments. Extendable hoses up to 96cm and in the SPRIDO (top delivery) version it is auto balanced and without traction.

- Mounted on self-balanced arms with automatic lock
- Equipped with automatic instrument activation sensor
  - Accessorized with a removable and autoclavable silicone instrument tray mat

# Operator side

The NICE ONE operator display is equipped with capacitive touch technology on the membrane. The multi-function control panel, with its compact design, allows intuitive management of all unit functions.

# Movement is freedom

The compact and ergonomic hydro unit rotates with the assistant's arm 50 ° to maximize operating spaces. With a convenient screw opening it contains the technological heart of the unit.The NICE ONE cuspidor is removable and autoclavable, just like the water dispensers. In just a few steps all the safety and hygiene you need!The independent water supply system by separate bottle is fitted as standard on all NICE ONE versions.

# The beauty of comfort

The chair has a wide operating range, despite the reduced dimensions. Padded with a soft comfort system and upholstered in skay seamless. Safety systems block the unit in case of potentially harmful movements both for the unit and for the patient.