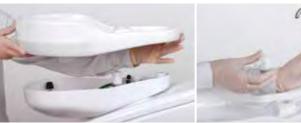

# Movement is freedom

The compact and ergonomic hydro unit rotates with the assistant's arm 50 ° to maximize operating spaces. With a convenient screw opening it contains the technological heart of the unit.The NICE ONE cuspidor is removable and autoclavable, just like the water dispensers. In just a few steps all the safety and hygiene you need!The independent water supply system by separate bottle is fitted as standard on all NICE ONE versions.