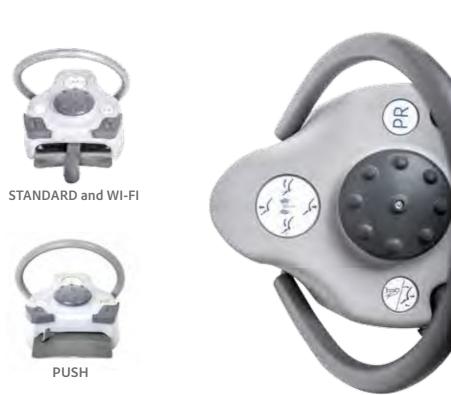

# Multi functional pedal

A valid ally to manage your unit. Choose from 3 different types of pedals, the one that's right for you. Solid and heavy, guaranteed to stay by your side at all times.