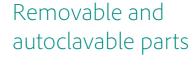

# Movement is freedom

The compact and ergonomic hydro unit rotates with the assistant's arm 50 ° to maximize operating spaces. With a convenient screw opening it contains the technological heart of the unit.The NICE ONE cuspidor is removable and autoclavable, just like the water dispensers. In just a few steps all the safety and hygiene you need!The independent water supply system by separate bottle is fitted as standard on all NICE ONE versions.