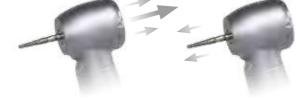

#### Instruments

The console can be customized according to the needs of the operator. We choose only excellent partners for our handpieces to guarantee reliability and safety. All instruments are equipped with an anti-retraction liquid system and are autoclavable. Standard configuration with 3 instruments plus the possibility of adding 2 optional instruments.

#### **STANDARD** INSTRUMENTS

F.O MIDWEST

TURBINE OUTLET

BRUSHLESS MICROMOTOR

STAINLESS STEEL

MICROMOTOR

**OPTIONAL** INSTRUMENTS

SCALER

SECOND F.O MIDWEST TURBINE OUTLET