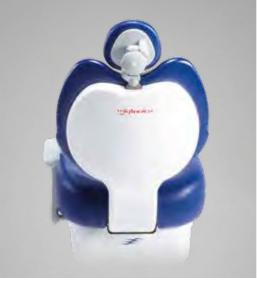

# Movement is freedom

The compact and ergonomic hydro unit rotates with the assistant's arm 50 ° to maximize operating spaces. With a convenient screw opening it contains the technological heart of the unit.The NICE ONE cuspidor is removable and autoclavable, just like the water dispensers. In just a few steps all the safety and hygiene you need!The independent water supply system by separate bottle is fitted as standard on all NICE ONE versions.

# The beauty of comfort

The chair has a wide operating range, despite the reduced dimensions. Padded with a soft comfort system and upholstered in skay seamless. Safety systems block the unit in case of potentially harmful movements both for the unit and for the patient.