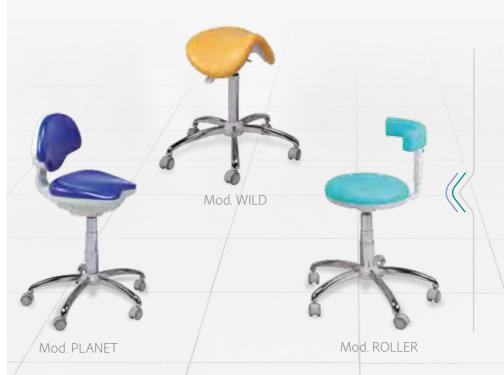

# Stools

Your comfort first and foremost. Stools with anatomic cushions without stitching and in skay leather, with height adjustment and self-braking wheels. Available in three models.