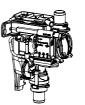

# All at your fingertips

The ideal partner for those who love practicality. Compact and ergonomic delivery arm with integrated handles and the possibility to accommodate up to 5 instruments. Extendable hoses up to 96cm and in the SPRIDO (top delivery) version it is auto balanced and without traction.

- Mounted on self-balanced arms with automatic lock
- Equipped with automatic instrument activation sensor
  - Accessorized with a removable and autoclavable silicone instrument tray mat

# Operator side

The NICE ONE operator display is equipped with capacitive touch technology on the membrane. The multi-function control panel, with its compact design, allows intuitive management of all unit functions.

#### Instruments

The console can be customized according to the needs of the operator. We choose only excellent partners for our handpieces to guarantee reliability and safety. All instruments are equipped with an anti-retraction liquid system and are autoclavable. Standard configuration with 3 instruments plus the possibility of adding 2 optional instruments.