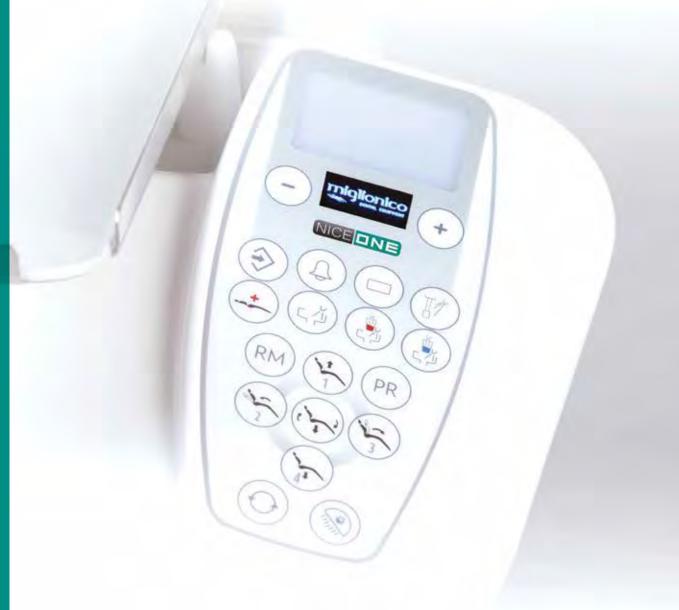

## **CONTROL PANEL**

# Operator side

The NICE ONE operator display is equipped with capacitive touch technology on the membrane. The multi-function control panel, with its compact design, allows intuitive management of all unit functions.

- 7 Memorizing positions
- Chair movement
- Micromotor rpms and scaler power
- Micromotor inversion
- Activation and timer of hot or cold water to the glass
- Water rinse to the cuspidor
- On / off operator lamp
- Optical fiber lamp management
- Assistant call / door opener
- X-ray film viewer