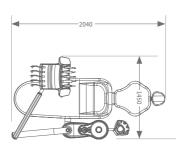

# The beauty of comfort

The chair has a wide operating range, despite the reduced dimensions. Padded with a soft comfort system and upholstered in skay seamless. Safety systems block the unit in case of potentially harmful movements both for the unit and for the patient.