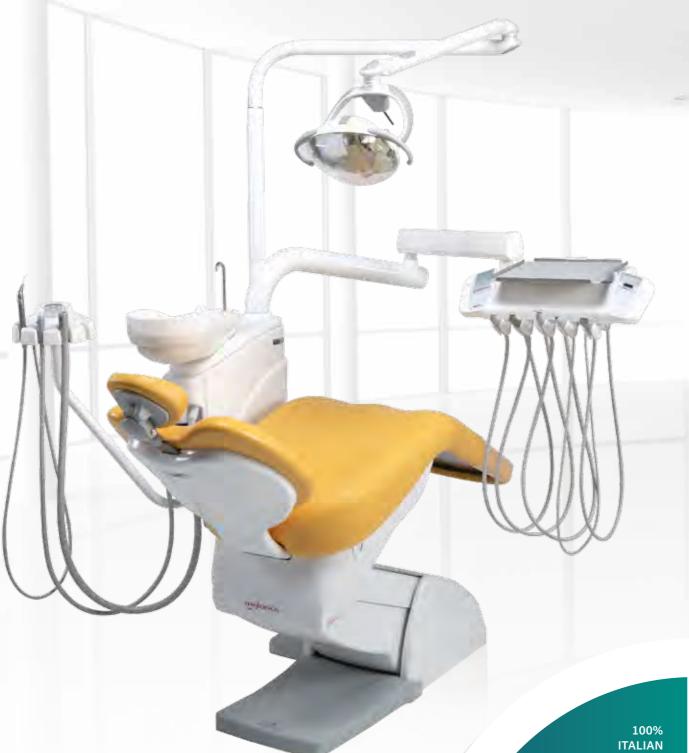

SIMPLE, COMPACT AND FUNCTIONAL.

REFINED LINES AND ERGONOMIC DESIGN
ENSURE OPTIMIZATION OF THE OPERATING SPACE
AND MAXIMUM COMFORT FOR THE PATIENT.

# The beauty of comfort

The chair has a wide operating range, despite the reduced dimensions. Padded with a soft comfort system and upholstered in skay seamless. Safety systems block the unit in case of potentially harmful movements both for the unit and for the patient.