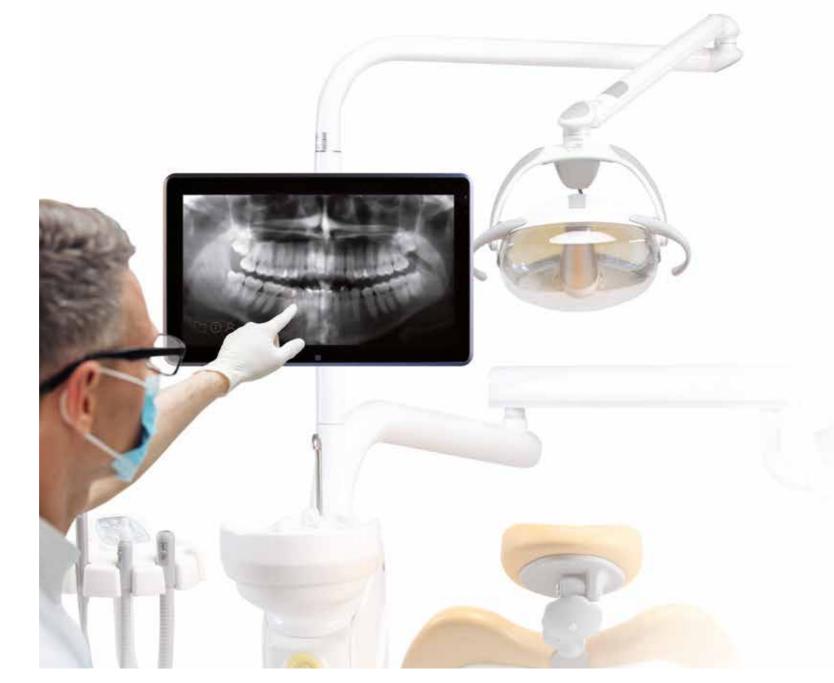

# Operator side

The NICE ONE operator display is equipped with capacitive touch technology on the membrane. The multi-function control panel, with its compact design, allows intuitive management of all unit functions.

- 7 Memorizing positions
- Chair movement
- Micromotor rpms and scaler power
- Micromotor inversion
- Activation and timer of hot or cold water to the glass
- Water rinse to the cuspidor
- On / off operator lamp
- Optical fiber lamp management
- Assistant call / door opener
- X-ray film viewer