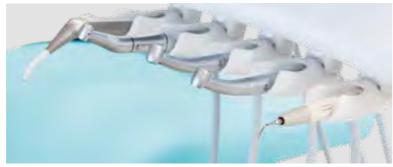

#### Instruments

The console can be customized according to the needs of the operator. We choose only excellent partners for our handpieces to guarantee reliability and safety. All instruments are equipped with an anti-retraction liquid system and are autoclavable. Standard configuration with 3 instruments plus the possibility of adding 2 optional instruments.

#### **STANDARD** INSTRUMENTS

F.O MIDWEST

TURBINE OUTLET

BRUSHLESS MICROMOTOR

STAINLESS STEEL

MICROMOTOR

**OPTIONAL** INSTRUMENTS

SCALER

SECOND F.O MIDWEST TURBINE OUTLET

#### INSTRUMENT CONFIGURATION

SUCTION CANNULAS

STAINLESS STEEL SYRINGE

CURING LIGHT