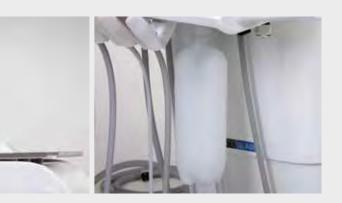

#### Cart Stand Alone Version

-

1.15

STAND ALONE cart designed to house up to 6 instruments, with bottle for independent water supply and a multi-function foot pedal. Hoses extendable up to 96 cm from the operator's table, with removable and autoclavable instrument supports, handles and tray holders.

#### Active hygiene systems

Choose from the various standard and optional solutions the one best suited to safely support your work.

PERISTALTIC PUMP SYSTEM

INDEPENDENT WATER SUPPLY SYSTEM BY SEPARATE BOTTLE INSIDE THE UNIT + BYPASS