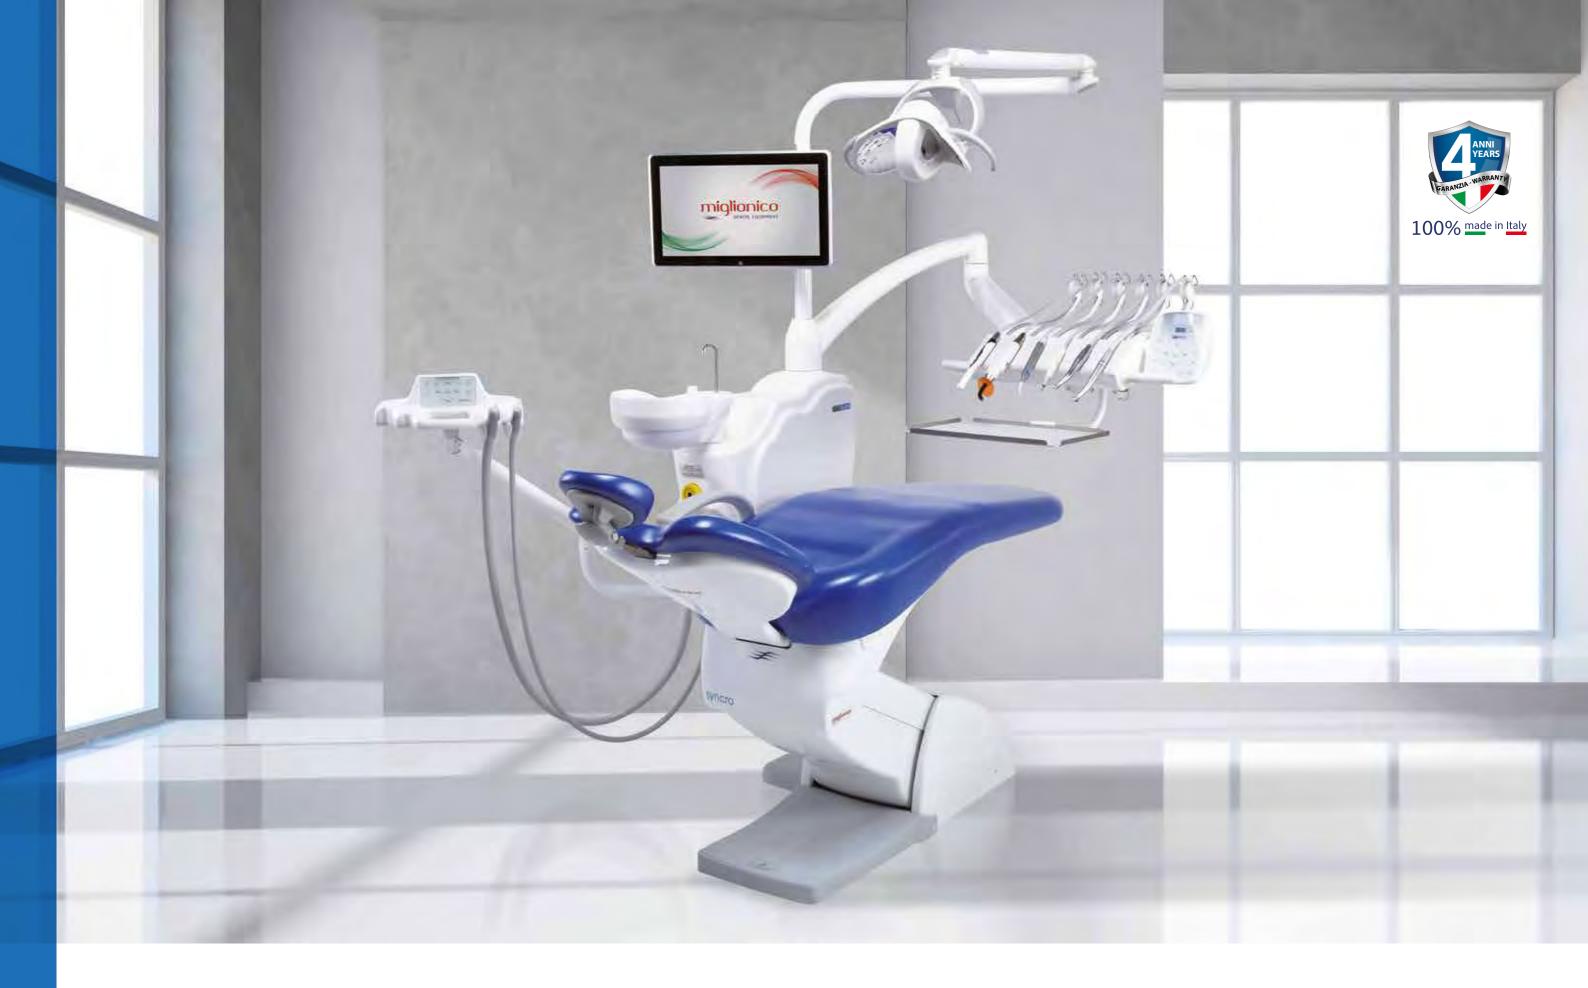

NICE GLASS RELIABILITY AND ADAPTABLE TECHNOLOGY FOR EVERY SINGLE STYLE

TECHNOLOGY AT THE SERVICE OF FUNCTIONALITY AND SAFETY. SIMPLE AND VERSATILE IN USE, THANKS TO ITS CHARACTERISTICS IT GUARANTEES HIGH QUALITY STANDARD PERFORMANCE AND MAXIMUM HYGIENE.

#### Giving space to your needs

The operator side is designed to guarantee maximum ergonomics and ease of handling. The arm has a wide excursion that allows you to position the

operator console in the most functional working position, while still maintaing its reduced dimensions. The console, designed to accomodate up to 6 instruments, is equipped with an automatic sensor activation when each handpiece is withdrawn from its position and a removable and autoclavable silicone instrument mat.

Self-balanced arm with automatic lock.

Extendable hoses up to 96cm which are self-balancing and without traction in the SPRIDO (top delivery) version.

Operator console in polyurethane and pre-disposed to accommodate 6 instruments.

### Everything, right at your finger tips

The operator control panel is adjustable and is equipped with an integrated negatoscope (X-ray film viwer). Thanks to its movement, it is possible to have the right view and the most convenient access of the dispay both while working in the standing up or in the seated position. The multifunction display with capacitive touch technology has a glass surface and is encapsulated in a painted polyurethane structure.