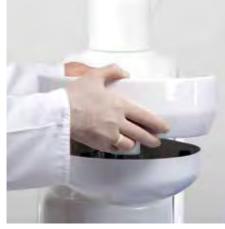

Stainless steel tray holder which has a 360 ° rotation. Available in three sizes.