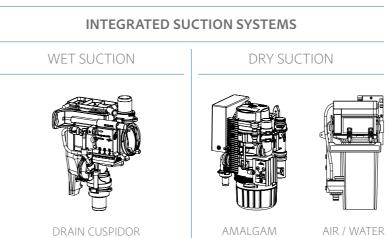

#### Adaptability to all suction systems

Standard predisposition for Wet suction system and flexibilitty of the unit to accomodate in built devices in case of Dry suction and to be in compliance with the European Amalgam separation regulation.

AMALGAM

To be connected to the suction motor with integrated separator.

VALVE

SEPARATOR

AIR / WATER SEPARATOR