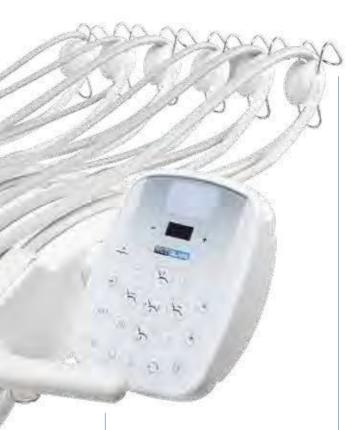

#### Giving space to your needs

The operator side is designed to guarantee maximum ergonomics and ease of handling. The arm has a wide excursion that allows you to position the

operator console in the most functional working position, while still maintaing its reduced dimensions. The console, designed to accomodate up to 6 instruments, is equipped with an automatic sensor activation when each handpiece is withdrawn from its position and a removable and autoclavable silicone instrument mat.

#### Only excellence is chosen

The operator's delivery console pre-disposed for 6 instruments can be customized according to the needs of the operator. All the modules are created in partnership with the main manufacturers of handpieces in the sector to guarantee reliability and technology. The best partners for the best products to offer you.