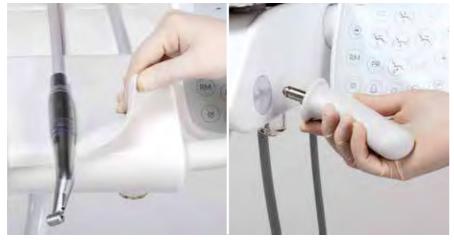

#### Removable and autoclavable parts

Procedures for disinfection must be simple, fast and effective. Miglionico units are designed to optimize time and guarantee a constant and effective hygiene of the unit.

SILICONE MAT

QUICK RELEASE OPERATOR CONSOLE HANDLES

INSTRUMENT SUPPORT IN RESIN

STAINLESS STEEL TRAY HOLDER

CERAMIC CUSPIDOR

WATER DISPENSERS IN RESIN AND STAINLESS STEEL

SILICONE

TRAY MAT