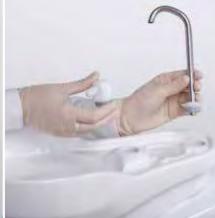

- Water rinse to cuspidor
- On / Off operator lamp
- Fiber optic lamp management
- Assistant call / door opener
- X-ray film viewer
- Activation and timer of hot or cold water to the glass