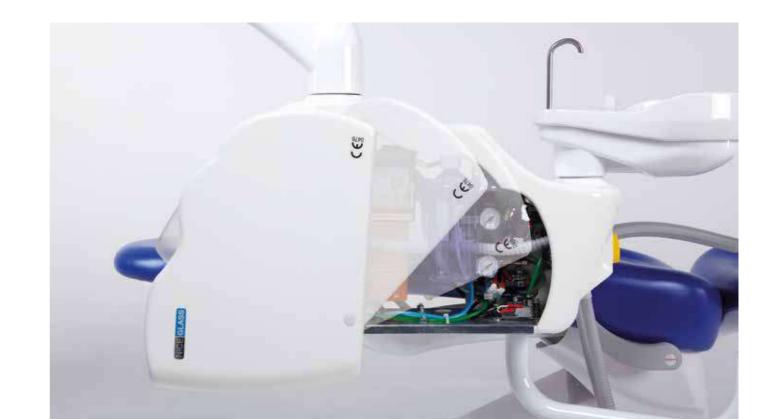

### Hydro group

Designed to simplify routine maintenance as much as possible, the Nice Glass hydro unit is equipped with a practical slide opening. Simply just rotate the cover to have easy access to the hydro and electronic components, properly separated to guarantee safety and comfort. The technological heart of the unit, it is enclosed in a compact and functional space.