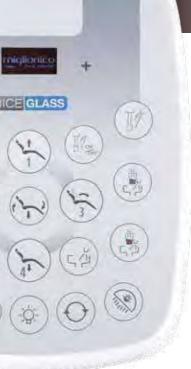

- 7 memorizing positions
  + last memory position
- Chair movement
- Trendelemburg position
- Micromotor speed control and scaler power
- Micromotor inversion
- Peristaltic pump activation

### Simple commands

Managing the unit is simple and intuitive thanks to the glass dispay icons With a simple touch it is possible to activate all the functions of the unit and set the desired parameters. Easy to sanitize thanks to the timed lock function.

- Water rinse to cuspidor
- On / Off operator lamp
- Fiber optic lamp management
- Assistant call / door opener
- X-ray film viewer
- Activation and timer of hot or cold water to the glass