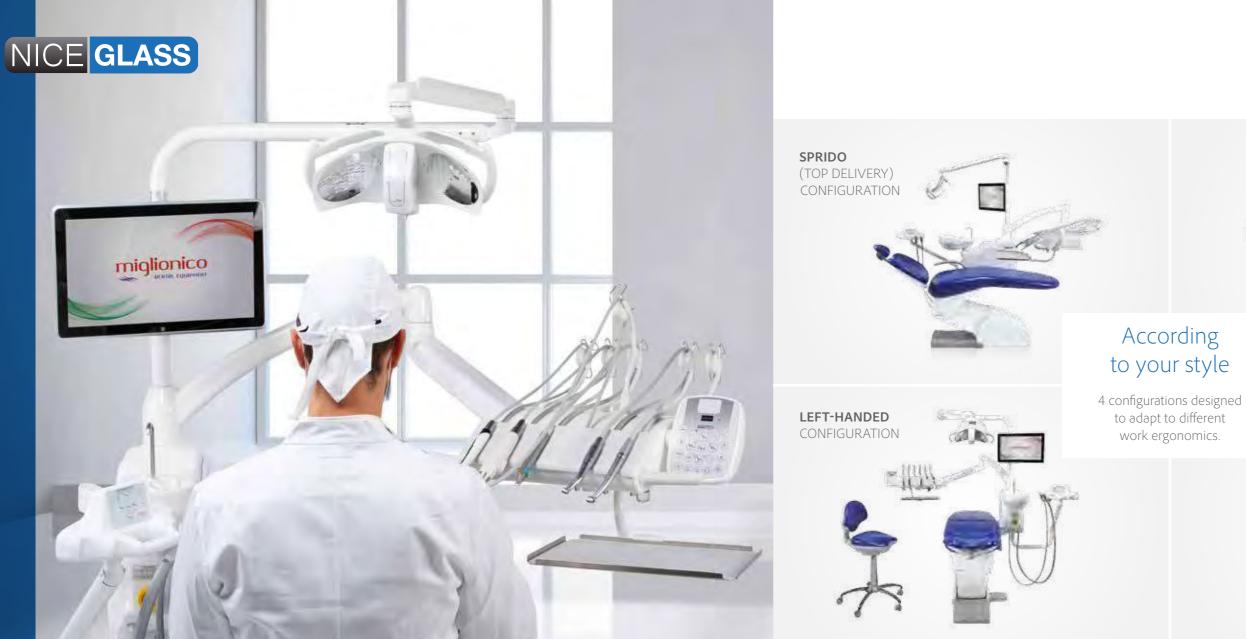

# NICE GLASS

RM PR

NIGE GLASS

 $O(\mathbb{O})$ 

۲

4

NICE GLASS RELIABILITY AND ADAPTABLE TECHNOLOGY FOR EVERY SINGLE STYLE

TECHNOLOGY AT THE SERVICE OF FUNCTIONALITY AND SAFETY. SIMPLE AND VERSATILE IN USE, THANKS TO ITS CHARACTERISTICS IT GUARANTEES HIGH QUALITY STANDARD PERFORMANCE AND MAXIMUM HYGIENE.

#### Giving space to your needs

The operator side is designed to guarantee maximum ergonomics and ease of handling. The arm has a wide excursion that allows you to position the

operator console in the most functional working position, while still maintaing its reduced dimensions. The console, designed to accomodate up to 6 instruments, is equipped with an automatic sensor activation when each handpiece is withdrawn from its position and a removable and autoclavable silicone instrument mat.

Self-balanced arm with automatic lock.

Extendable hoses up to 96cm which are self-balancing and without traction in the SPRIDO (top delivery) version.

Operator console in polyurethane and pre-disposed to accommodate 6 instruments.