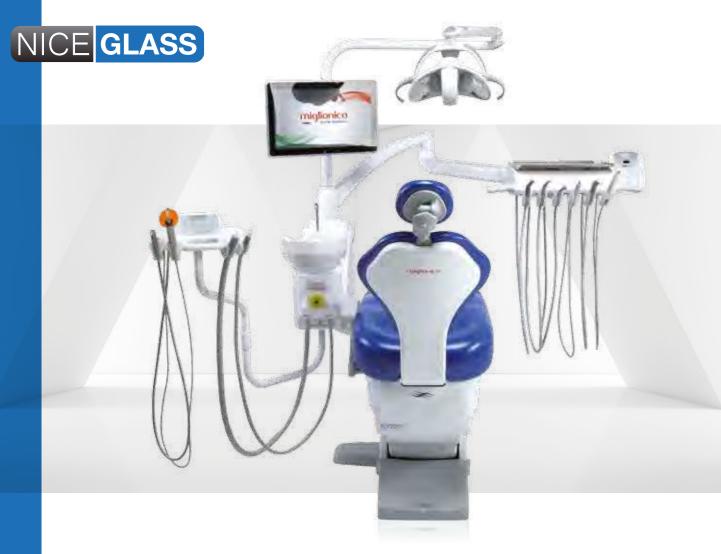

NICE GLASS RELIABILITY AND ADAPTABLE TECHNOLOGY FOR EVERY SINGLE STYLE

TECHNOLOGY AT THE SERVICE OF FUNCTIONALITY AND SAFETY. SIMPLE AND VERSATILE IN USE, THANKS TO ITS CHARACTERISTICS IT GUARANTEES HIGH QUALITY STANDARD PERFORMANCE AND MAXIMUM HYGIENE.

#### Giving space to your needs

The operator side is designed to guarantee maximum ergonomics and ease of handling. The arm has a wide excursion that allows you to position the

operator console in the most functional working position, while still maintaing its reduced dimensions. The console, designed to accomodate up to 6 instruments, is equipped with an automatic sensor activation when each handpiece is withdrawn from its position and a removable and autoclavable silicone instrument mat.

### Everything, right at your finger tips

The operator control panel is adjustable and is equipped with an integrated negatoscope (X-ray film viwer). Thanks to its movement, it is possible to have the right view and the most convenient access of the dispay both while working in the standing up or in the seated position. The multifunction display with capacitive touch technology has a glass surface and is encapsulated in a painted polyurethane structure.

#### The perfect ally

The assistant display console is made of glass with capacitive touch technology: the command keys allow you to manage the unit's functions with a simple touch. The assistant delivery arm is equipped with two cannulas for surgical suction and is designed to accommodate also syringe and curing light. All the instruments are activated automatically and placed on removable and autoclavable supports. The hydro unit is compact and functional thanks to the facilitated movements of both the cuspidor and the upper carter.

#### Movement is freedom

The assistant delivery arm is mounted on a double articulation arm which allows to better manage the work area whether working alone or with an assistant . The possibility of manuevring the space near the patient and the hydro group, using the convenient handle placed on the delivery arm , allows ample freedom in the movements and in patient assistance procedures. The comfort of the patient in the rinsing phase is in perfect harmony with that of the assistant during work thanks to the cuspidor with 180 ° rotation. Easy to handle, it is also removable and autoclavable.