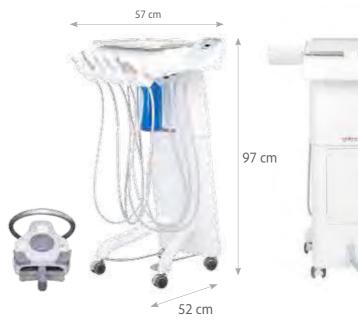

#### Cart Stand Alone Version

-

1.15

STAND ALONE cart designed to house up to 6 instruments, with bottle for independent water supply and a multi-function foot pedal. Hoses extendable up to 96 cm from the operator's table, with removable and autoclavable instrument supports, handles and tray holders.