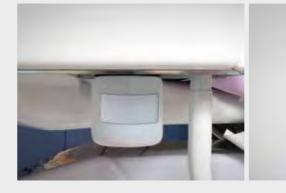

#### Giving space to your needs

The operator side is designed to guarantee maximum ergonomics and ease of handling. The arm has a wide excursion that allows you to position the

operator console in the most functional working position, while still maintaing its reduced dimensions. The console, designed to accomodate up to 6 instruments, is equipped with an automatic sensor activation when each handpiece is withdrawn from its position and a removable and autoclavable silicone instrument mat.

### Everything, right at your finger tips

The operator control panel is adjustable and is equipped with an integrated negatoscope (X-ray film viwer). Thanks to its movement, it is possible to have the right view and the most convenient access of the dispay both while working in the standing up or in the seated position. The multifunction display with capacitive touch technology has a glass surface and is encapsulated in a painted polyurethane structure.