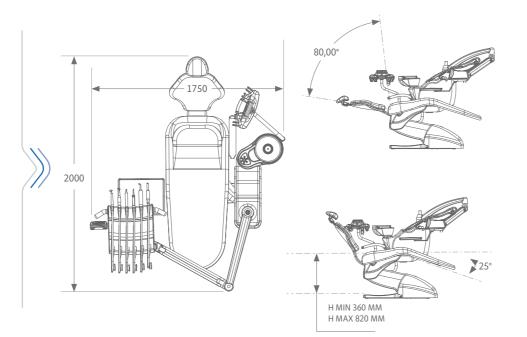

#### Giving space to your needs

The operator side is designed to guarantee maximum ergonomics and ease of handling. The arm has a wide excursion that allows you to position the

operator console in the most functional working position, while still maintaing its reduced dimensions. The console, designed to accomodate up to 6 instruments, is equipped with an automatic sensor activation when each handpiece is withdrawn from its position and a removable and autoclavable silicone instrument mat.

Self-balanced arm with automatic lock.

Extendable hoses up to 96cm which are self-balancing and without traction in the SPRIDO (top delivery) version.

Operator console in polyurethane and pre-disposed to accommodate 6 instruments.