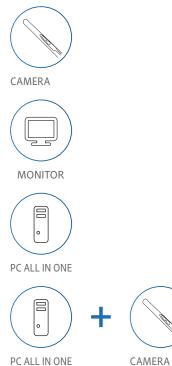

#### Multimedia Kit

Technology is a valid assistant. Whatever your needs in multimedia, there is a configurable solution.

PC ALL IN ONE