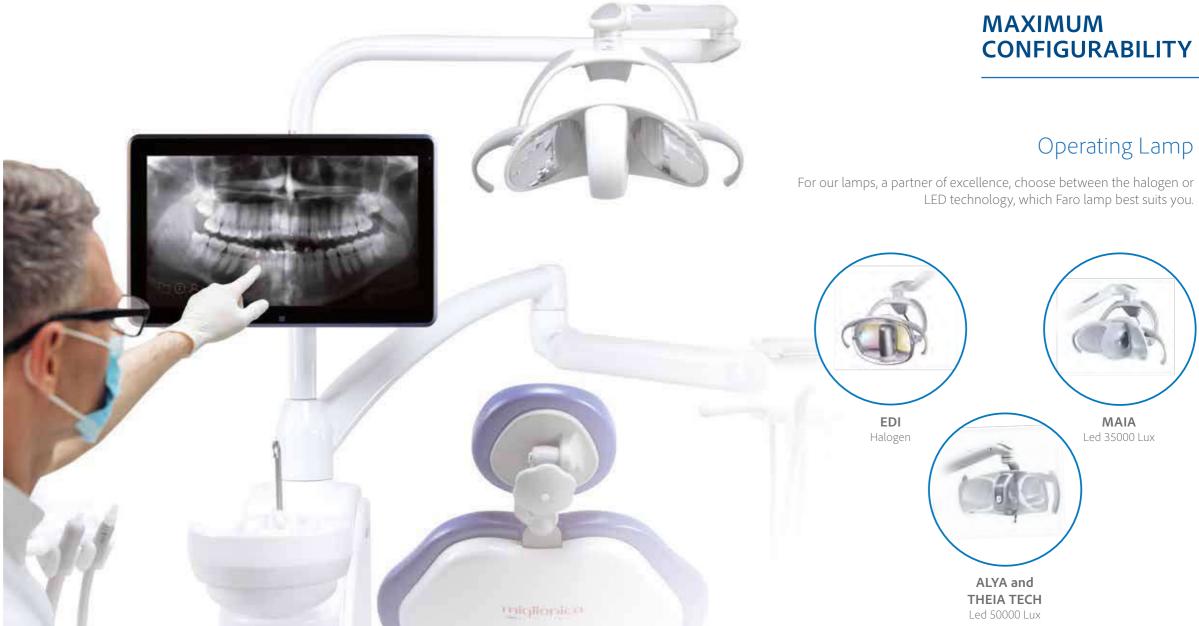

### Everything, right at your finger tips

The operator control panel is adjustable and is equipped with an integrated negatoscope (X-ray film viwer). Thanks to its movement, it is possible to have the right view and the most convenient access of the dispay both while working in the standing up or in the seated position. The multifunction display with capacitive touch technology has a glass surface and is encapsulated in a painted polyurethane structure.

### Simple commands

Managing the unit is simple and intuitive thanks to the glass dispay icons With a simple touch it is possible to activate all the functions of the unit and set the desired parameters. Easy to sanitize thanks to the timed lock function.

- Water rinse to cuspidor
- On / Off operator lamp
- Fiber optic lamp management
- Assistant call / door opener
- X-ray film viewer
- Activation and timer of hot or cold water to the glass