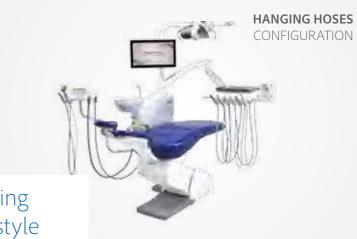

NICE GLASS RELIABILITY AND ADAPTABLE TECHNOLOGY FOR EVERY SINGLE STYLE

TECHNOLOGY AT THE SERVICE OF FUNCTIONALITY AND SAFETY. SIMPLE AND VERSATILE IN USE, THANKS TO ITS CHARACTERISTICS IT GUARANTEES HIGH QUALITY STANDARD PERFORMANCE AND MAXIMUM HYGIENE.

Self-balanced arm with automatic lock.

Extendable hoses up to 96cm which are self-balancing and without traction in the SPRIDO (top delivery) version.

Operator console in polyurethane and pre-disposed to accommodate 6 instruments.

Stainless steel tray holder which has a 360 ° rotation. Available in three sizes.