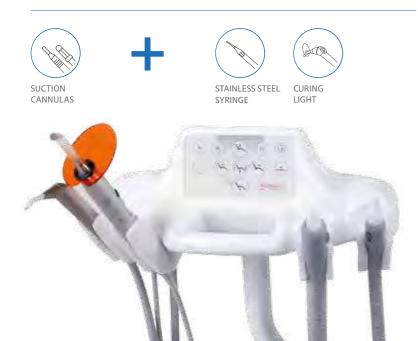

#### The perfect ally

The assistant display console is made of glass with capacitive touch technology: the command keys allow you to manage the unit's functions with a simple touch. The assistant delivery arm is equipped with two cannulas for surgical suction and is designed to accommodate also syringe and curing light. All the instruments are activated automatically and placed on removable and autoclavable supports. The hydro unit is compact and functional thanks to the facilitated movements of both the cuspidor and the upper carter.

# Commands and configuration

The assistant console, intuitive and multi-functional, allows chair movement, activation and timing of hot or cold water to the glass, rinse to cuspidor management, On / Off of the operator lamp and recall of positions. The standard console houses two suction cannulas. It is possible to add an extra two housing for curing light and syringe.