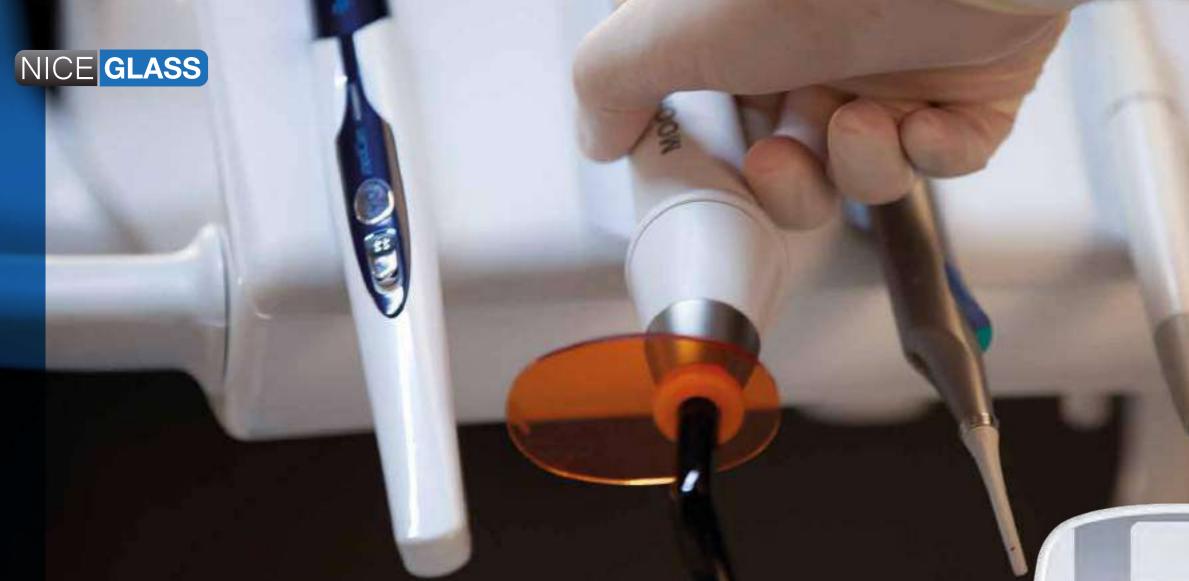

#### Giving space to your needs

The operator side is designed to guarantee maximum ergonomics and ease of handling. The arm has a wide excursion that allows you to position the

operator console in the most functional working position, while still maintaing its reduced dimensions. The console, designed to accomodate up to 6 instruments, is equipped with an automatic sensor activation when each handpiece is withdrawn from its position and a removable and autoclavable silicone instrument mat.

Self-balanced arm with automatic lock.

Extendable hoses up to 96cm which are self-balancing and without traction in the SPRIDO (top delivery) version.

Operator console in polyurethane and pre-disposed to accommodate 6 instruments.

#### Only excellence is chosen

The operator's delivery console pre-disposed for 6 instruments can be customized according to the needs of the operator. All the modules are created in partnership with the main manufacturers of handpieces in the sector to guarantee reliability and technology. The best partners for the best products to offer you.