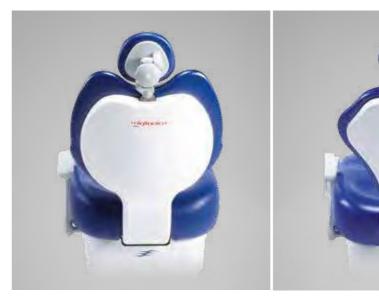

#### The perfect ally

The assistant display console is made of glass with capacitive touch technology: the command keys allow you to manage the unit's functions with a simple touch. The assistant delivery arm is equipped with two cannulas for surgical suction and is designed to accommodate also syringe and curing light. All the instruments are activated automatically and placed on removable and autoclavable supports. The hydro unit is compact and functional thanks to the facilitated movements of both the cuspidor and the upper carter.

### Hydro group

Designed to simplify routine maintenance as much as possible, the Nice Glass hydro unit is equipped with a practical slide opening. Simply just rotate the cover to have easy access to the hydro and electronic components, properly separated to guarantee safety and comfort. The technological heart of the unit, it is enclosed in a compact and functional space.

#### Movement is freedom

The assistant delivery arm is mounted on a double articulation arm which allows to better manage the work area whether working alone or with an assistant . The possibility of manuevring the space near the patient and the hydro group, using the convenient handle placed on the delivery arm , allows ample freedom in the movements and in patient assistance procedures. The comfort of the patient in the rinsing phase is in perfect harmony with that of the assistant during work thanks to the cuspidor with 180 ° rotation. Easy to handle, it is also removable and autoclavable.