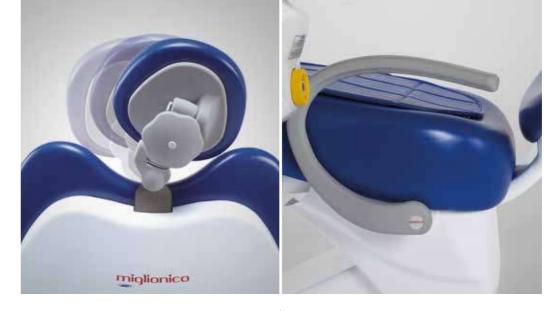

#### Giving space to your needs

The operator side is designed to guarantee maximum ergonomics and ease of handling. The arm has a wide excursion that allows you to position the

operator console in the most functional working position, while still maintaing its reduced dimensions. The console, designed to accomodate up to 6 instruments, is equipped with an automatic sensor activation when each handpiece is withdrawn from its position and a removable and autoclavable silicone instrument mat.

Self-balanced arm with automatic lock.

Extendable hoses up to 96cm which are self-balancing and without traction in the SPRIDO (top delivery) version.

Operator console in polyurethane and pre-disposed to accommodate 6 instruments.

Stainless steel tray holder which has a 360 ° rotation. Available in three sizes.