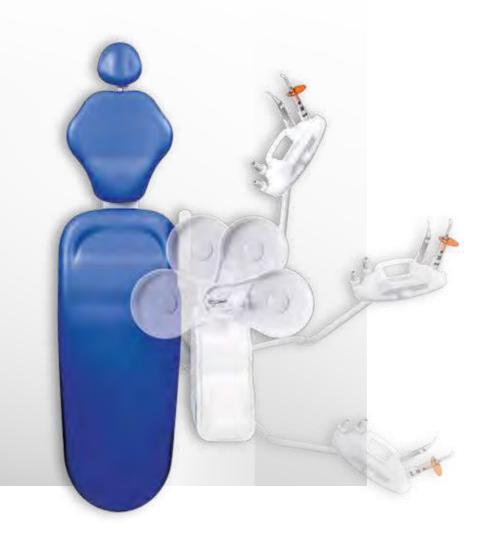

#### The perfect ally

The assistant display console is made of glass with capacitive touch technology: the command keys allow you to manage the unit's functions with a simple touch. The assistant delivery arm is equipped with two cannulas for surgical suction and is designed to accommodate also syringe and curing light. All the instruments are activated automatically and placed on removable and autoclavable supports. The hydro unit is compact and functional thanks to the facilitated movements of both the cuspidor and the upper carter.

#### Movement is freedom

The assistant delivery arm is mounted on a double articulation arm which allows to better manage the work area whether working alone or with an assistant . The possibility of manuevring the space near the patient and the hydro group, using the convenient handle placed on the delivery arm , allows ample freedom in the movements and in patient assistance procedures. The comfort of the patient in the rinsing phase is in perfect harmony with that of the assistant during work thanks to the cuspidor with 180 ° rotation. Easy to handle, it is also removable and autoclavable.