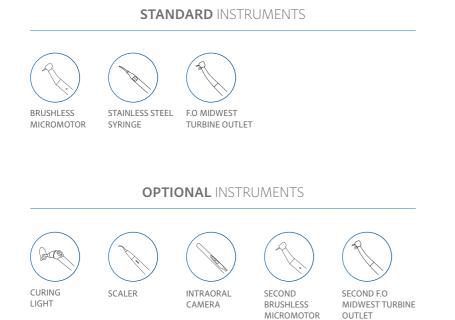

#### **INSTRUMENT** CONFIGURATION

# Commands and configuration

The assistant console, intuitive and multi-functional, allows chair movement, activation and timing of hot or cold water to the glass, rinse to cuspidor management, On / Off of the operator lamp and recall of positions. The standard console houses two suction cannulas. It is possible to add an extra two housing for curing light and syringe.