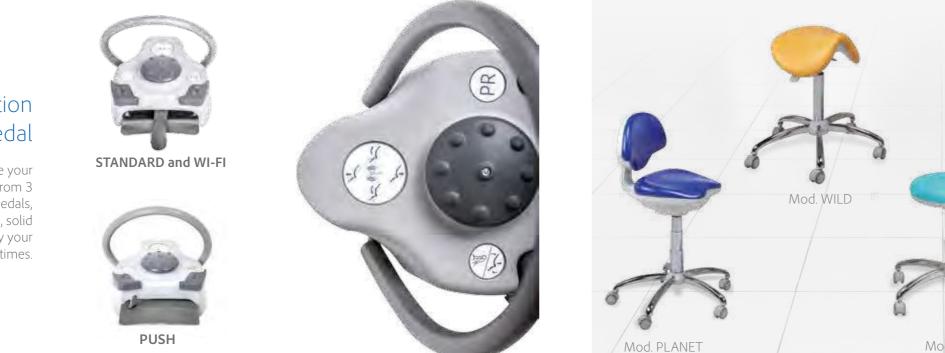

#### Multifunction Foot Pedal

A valid ally to manage your dental unit. Choose from 3 different types of foot pedals, the one that's right for you, solid and heavy, it remains by your side at all times.

PUSH

#### Stools

Your comfort first and foremost. Stools with anatomic cushions without stitching and in skay leather, with height adjustment and self-braking wheels. Available in three models.

Mod. ROLLER