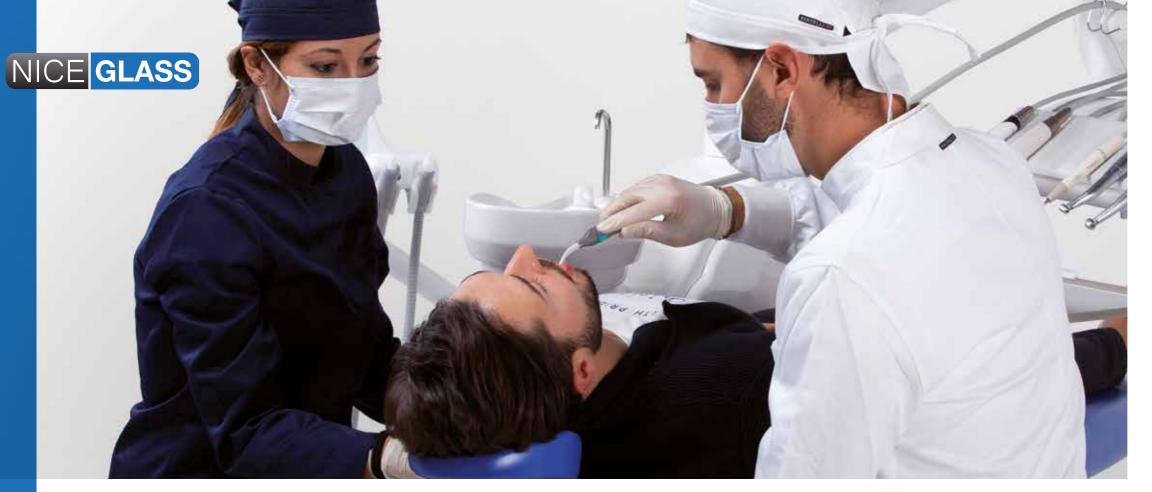

#### Movement is freedom

The assistant delivery arm is mounted on a double articulation arm which allows to better manage the work area whether working alone or with an assistant . The possibility of manuevring the space near the patient and the hydro group, using the convenient handle placed on the delivery arm , allows ample freedom in the movements and in patient assistance procedures. The comfort of the patient in the rinsing phase is in perfect harmony with that of the assistant during work thanks to the cuspidor with 180 ° rotation. Easy to handle, it is also removable and autoclavable.

#### The perfect ally

The assistant display console is made of glass with capacitive touch technology: the command keys allow you to manage the unit's functions with a simple touch. The assistant delivery arm is equipped with two cannulas for surgical suction and is designed to accommodate also syringe and curing light. All the instruments are activated automatically and placed on removable and autoclavable supports. The hydro unit is compact and functional thanks to the facilitated movements of both the cuspidor and the upper carter.